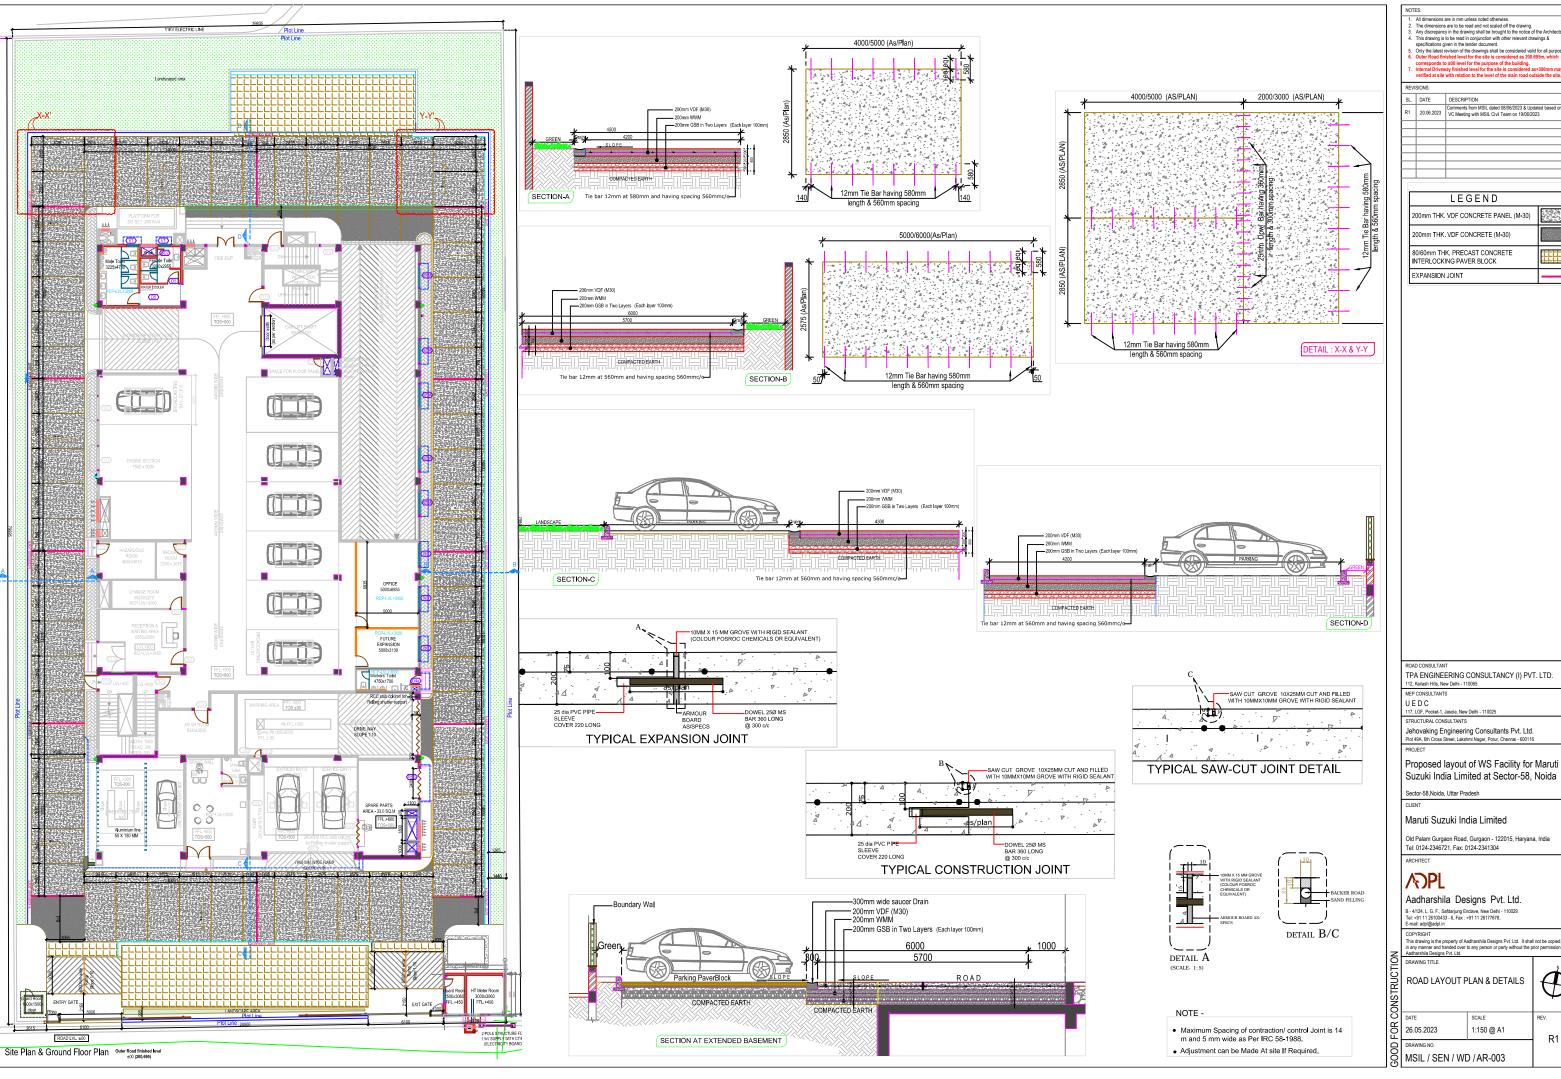

ES:

All dimensions are in mm unless noted otherwise.
The dimensions are to be read and not scaled off the drawing.
The dimensions are to be read and not scaled off the drawing that Any discrepaciny in the drawing fall be towught to the notice of the Architects.
This drawing is to be read in conjunction with other relevant drawings as specifications given in the tender document.
Only the latest revision of the drawings shall be considered valid for all purposes.
Outer Road finished level for the site is considered as 20.0555m, which SL. DATE DESCRIPTION Comments from MSIL dated 08/06/2023 & Updated based on VC Meeting with MSIL Civil Team on 19/06/2023 LEGEND 00mm THK, VDF CONCRETE PANEL (M-30) 00mm THK VDF CONCRETE (M-30) 80/60mm THK, PRECAST CONCRETE INTERLOCKING PAVER BLOCK EXPANSION JOINT

TPA ENGINEERING CONSULTANCY (I) PVT. LTD.

U E D C 117, LGF, Pocket-1, Jasola, New Delhi - 110025

Jehovaking Engineering Consultants Pvt. Ltd.

Plot 49A, 6th Cross Street, Lakshmi Nagar, Porur, Chennai - 600116

Suzuki India Limited at Sector-58, Noida

Sector-58, Noida, Uttar Pradesh

Maruti Suzuki India Limited

Old Palam Gurgaon Road, Gurgaon - 122015, Haryana, India Tel: 0124-2346721, Fax: 0124-2341304

## JACY

Aadharshila Designs Pvt. Ltd.

B - 4/124, L. G. F., Saldarjung Enclave, New Delhi - 110029. Tel: +91 11 26100433 - 6, Fax : +91 11 26177678, E-mail: adpl@adpl.in

COPYRIGHT
This drawing is the property of Aadharshila Designs Pvt. Ltd. It shall not be copied, user in any manner and handed over to any person or party without the prior permission of

ROAD LAYOUT PLAN & DETAILS

R1

26.05.2023 1:150 @ A1

MSIL / SEN / WD / AR-003